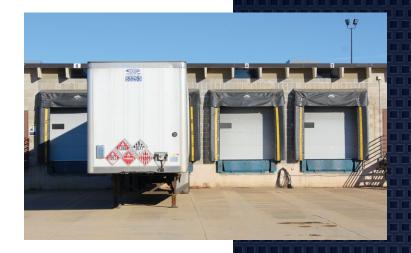

### Addressing the Issues

Dock & Door Tec was contacted to improve the loading dock area in K-Way Express, Inc.'s 1980s built-building.

#### **ISSUES:**

- 1. Outdated facility
- Small dock spaces don't accomodate today's larger truck needs of 9' to 10' openings
- Changing dock sizes required customization of facility

#### **SOLUTIONS:**

- 1. Remodel 5 loading docks and doors into 4 larger loading docks and doors
- 2. Increase dock size to accommodate today's modern truck which included: removal of entire wall, shoring of ceiling, and cutting of walls to fit new larger openings
- 3. Installed complex dock enclosure to accommodate a large variety of truck types